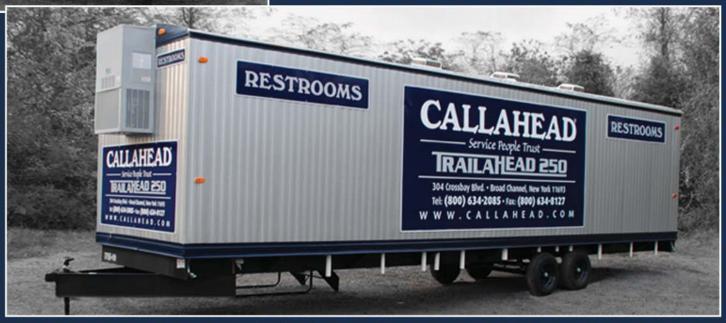

## THE RAILAHEAD 25

As New York State's leading provider of portable restroom facilities, CALLAHEAD is continuously creating new products to meet our customers needs. Now CALLAHEAD proudly introduces The TrailaHead 250. The TrailaHead 250 is a state-of-the-art solution to jobsite sanitation. Restrooms are a necessary part of any project plan which is why The TrailaHead 250 is the ideal choice for construction sites everywhere. The TrailaHead 250 arrives on your job-site clean and ready for immediate use. Many people would like facilities to be as clean and comfortable as the ones in their own homes. With this in mind, CALLAHEAD designed The TrailaHead 250 to provide all the amenities of home restrooms with features that include flushing toilets, urinals, sinks & mirrors, all in a fresh, sanitary environment. As well as porcelain toilets in private stalls, partitioned urinals, heating and air-conditioning, hot and cold running water, powered ventilation and concealed plumbing making The TrailaHead 250 the perfect option when you want the very best for your job-site. The TrailaHead 250 is the perfect restroom trailer to satisfy the needs of construction and other job sites. Your employees will appreciate the comforts that this unit offers. At CALLAHEAD, we understand that there is a great need for clean facilities from a company that you can trust. We back all of our restrooms with the best customer service in the industry!

- Ideal for construction sites everywhere
- 2 Sets of Exterior Stairs & Platforms
- Exterior Handrails
- Wide Steps & Large Landings
- Generator (Available)
- Fresh Water Delivery Tank Truck (Available)
- No Need for water & electric hook-up, both can be provided by CALLAHEAD to operate trailer
- Powered Ventilation
- Concealed Plumbing
- Designed to function consistently under and enormous amount of use
- Extra Roomy Interior

- All the comfort & convenience of any public bathroom
- Exhaust Fans
- Flourescent Lights
- Available for all Long Term Rentals
- Air Conditioning With Heat
- Ready for immediate delivery. Can be delivered fast & set-up even faster. Always in stock
- 2 Entrances & Exit Doors
- At 32ft by 8ft The TrailaHead 250 is able to fit almost anywhere on the jobsite
- Hot & Cold Fresh Water
- Climate Controlled
- Sky Lights