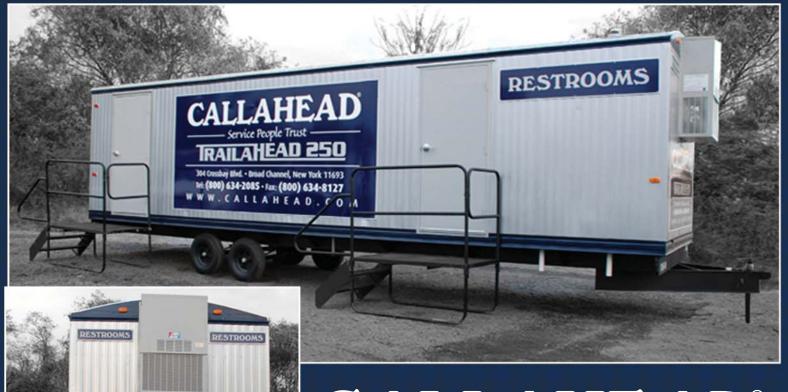

## THE TRAILAHEAD 250

CALLAHEAD

TRAILAHÉAD 250

## THE RAILAHEAD 25

As New York State's leading provider of portable restroom facilities, CALLAHEAD is continuously creating new products to meet our customers needs. Now CALLAHEAD proudly introduces The TrailaHead 250. The TrailaHead 250 is a state-of-the-art solution to jobsite sanitation. Restrooms are a necessary part of any project plan which is why The TrailaHead 250 is the ideal choice for construction sites everywhere. The TrailaHead 250 arrives on your job-site clean and ready for immediate use. Many people would like facilities to be as clean and comfortable as the ones in their own homes. With this in mind, CALLAHEAD designed The TrailaHead 250 to provide all the amenities of home restrooms with features that include flushing toilets, urinals, sinks & mirrors, all in a fresh, sanitary environment. As well as porcelain toilets in private stalls, partitioned urinals, heating and air-conditioning, hot and cold running water, powered ventilation and concealed plumbing making The TrailaHead 250 the perfect option when you want the very best for your job-site. The TrailaHead 250 is the perfect restroom trailer to satisfy the needs of construction and other job sites. Your employees will appreciate the comforts that this unit offers. At CALLAHEAD, we understand that there is a great need for clean facilities from a company that you can trust. We back all of our restrooms with the best customer service in the industry!