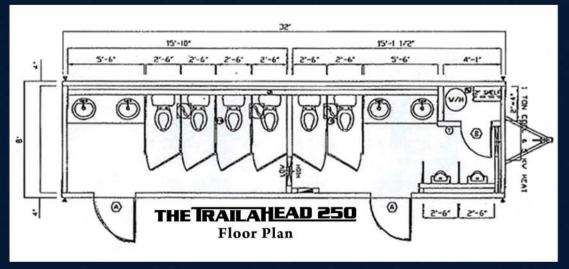

## THE TRAILAHEAD 250

CALLAHEAD

TRAILAHÉAD 250

## THE RAILAHEAD 25

As New York State's leading provider of portable restroom facilities, CALLAHEAD is continuously creating new products to meet our customers needs. Now CALLAHEAD proudly introduces The TrailaHead 250. The TrailaHead 250 is a state-of-the-art solution to jobsite sanitation. Restrooms are a necessary part of any project plan which is why The TrailaHead 250 is the ideal choice for construction sites everywhere. The TrailaHead 250 arrives on your job-site clean and ready for immediate use. Many people would like facilities to be as clean and comfortable as the ones in their own homes. With this in mind, CALLAHEAD designed The TrailaHead 250 to provide all the amenities of home restrooms with features that include flushing toilets, urinals, sinks & mirrors, all in a fresh, sanitary environment. As well as porcelain toilets in private stalls, partitioned urinals, heating and air-conditioning, hot and cold running water, powered ventilation and concealed plumbing making The TrailaHead 250 the perfect option when you want the very best for your job-site. The TrailaHead 250 is the perfect restroom trailer to satisfy the needs of construction and other job sites. Your employees will appreciate the comforts that this unit offers. At CALLAHEAD, we understand that there is a great need for clean facilities from a company that you can trust. We back all of our restrooms with the best customer service in the industry!

- All the comfort & convenience of any public bathroom
- Exhaust Fans
- Flourescent Lights
- Available for all Long Term Rentals
- Air Conditioning With Heat
- Ready for immediate delivery. Can be delivered fast & set-up even faster. Always in stock
- 2 Entrances & Exit Doors
- At 32ft by 8ft The TrailaHead 250 is able to fit almost anywhere on the jobsite
- Hot & Cold Fresh Water
- Climate Controlled
- Sky Lights