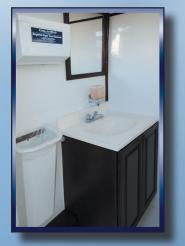

#### **DESIGN FEATURES OF THIS MOBILE RESTROOM TRAILER:**

2 Porcelain Toilets • 1 Porcelain Urinal • 2 Porcelain Sinks • 2 Stainless Steel Faucets • 2 Mirrors • 2 Trash Receptacles • 2 Paper Towel Dispensers • 2 Soap Dispensers • 2 Toilet Paper Holders • 2 Exhaust Fans • Stereo Sound System • Wide Steps & Hand Rails • Air Condiwtioning with Heat • Water Heaters • Sky Lights • Incandescent Lighting • Carpeted Floors • Vanities • Electric - 30 Amps., 100 Volt required. (When not available, electric supplied by CALLAHEAD with a generator.) • Fresh Water hookup required. (When not available, fresh water supplied by CALLAHEAD using 300 gallon fresh water tank & pump). • Sink Water Supplied in 5 Gallon Fresh Water Jugs hooked up to pump. • Outdoor Lighting