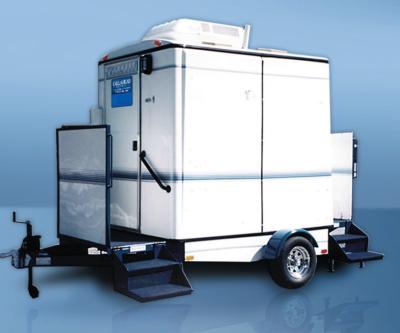

# THE MOBILET TRAILER

Exclusively from CALLAHEAD

The CALLAHEAD Mobilet Trailer restroom trailer is ideal for all special events applications, as well as all construction sites.

The Mobilet Trailer is affordable for everyone and includes all amenities (see list) and is by far the best looking trailer available today.

#### BATHROOM TRAILER DESIGN SPECIFICATIONS

Door Size - 30" x 72" • Trailer Weight - 2800 Lbs. • Length - 14' Does not include hitch • Length 15'9" Includes Hitch • Width - 8' includes stairs. Add 3 feet for ability to enter & exit trailer. • Height - 10' 6" • Color -White with Blue Trim • Trailer Construction - Fiberglass • Waste Holding Tank - 300 gallons • Winter Freeze-ups prevented with electric heaters & skirting • Service - Automatic or on call