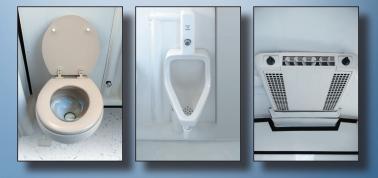

#### **DESIGN FEATURES OF THIS MOBILE RESTROOM TRAILER:**

2 Porcelain Toilets • 1 Porcelain Urinal • 2 Porcelain Sinks • 2 Stainless Steel Faucets • 2 Mirrors • 2 Trash Receptacles • 2 Paper Towel Dispensers • 2 Soap Dispensers • 2 Toilet Paper Holders • 2 Exhaust Fans • Stereo Sound System • Wide Steps & Hand Rails • Air Condiwtioning with Heat • Water Heaters • Sky Lights • Incandescent Lighting • Carpeted Floors • Vanities • Electric - 30 Amps., 100 Volt required. (When not available, electric supplied by CALLAHEAD with a generator.) • Fresh Water hookup required. (When not available, fresh water supplied by CALLAHEAD using 300 gallon fresh water tank & pump). • Sink Water Supplied in 5 Gallon Fresh Water Jugs hooked up to pump. • Outdoor Lighting