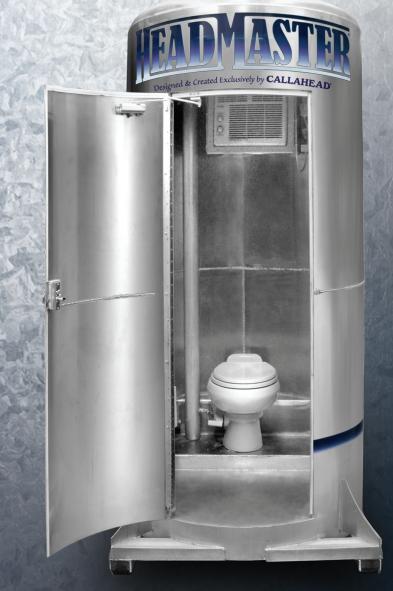

## **DESIGN FEATURES**

Construction: All aluminum with 1/4 thick circular walls for strength • Empty Weight: 800 lbs. • Height: 9' 3"; Width: 48"; Length: 48" • Circumference: 155" • Door Opening: 15" x 75.5" • Tank Access Door: 15" x 8" • 5000 BTU Air Conditioner (110 Volt): 19" x 15"; Inside Depth: 15" • Broan Heater with thermostat (1500 Watt) • 110 volt power connection • Marine grade door knob latch and lock with key entry option • 1.5" water fill with roof mounted whistle • Rear pump out access door for odor free pump out • Roof molded 75 gallon aluminum water tank • Floor molded 75 gallon aluminum odor free vented waste tank • Recommended uses of 10-15 people on average 40 hour work week • Check list posted inside dated and signed at each service call • Installed Headliner seat pad dispenser (optional)

## **DESIGN SPECIFICATIONS**

Bright silver color • 5000 BTU Air Conditioner (110 Volt): 19" x 15"; Inside Depth: 15" • Broan Heater with thermostat (1500 Watt) • Aluminum interior light fixture (110 Volt) • Porcelain toilet bowl • Non-splash plastic urinal with aluminum drop down pipe • Dual toilet paper holder • Stainless steel paper towel dispenser • Antiseptic dispenser • Convenience Shelf • Coat and hat hook • Very spacious interior • Completely self ventilated • Easy to clean surfaces • Check list posted inside dated and signed at each service call • Installed Headliner seat pad dispenser (optional)

**CALLAHEAD**<sup>\*</sup> Corporation is proud to present "**THE HEADMASTER**" yet another revolutionary state of the art product for the portable sanitation industry. **THE HEADMASTER** is a gravity fed portable toilet in which water flushes to a porcelain toilet bowl from a 75 gallon fresh water holding tank located at the top of the unit. The speedy connector waterline which runs from ceiling to floor creates a natural flow of fresh water through a 3" pipe directly to the porcelain toilet. The waste water is easily disposed into a 75 gallon waste water holding tank located at the bottom of the unit. **THE HEADMASTER** is entirely constructed of aluminum with 1/4 inch thick walls and circular design for superior strength. Its bright silver color creates the coolest possible look while using only the highest quality and cleanest materials available. **THE HEADMASTER** comes fully equipped with both an air conditioner and thermostat heater to keep the unit comfortable all year round. There is no product in the country of its kind and its patent pending design was created "To Develop and Evolve a Human Necessity" exclusively by **CALLAHEAD**\* Corporation.