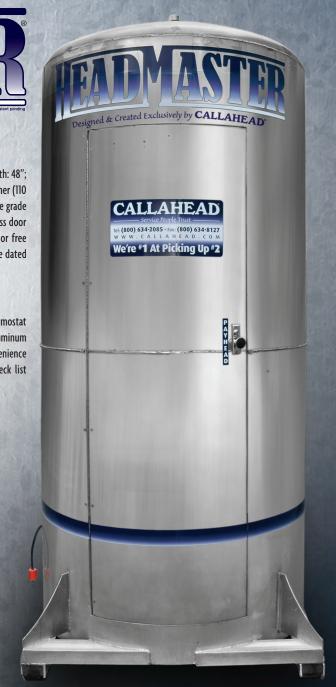

## **DESIGN FEATURES**

Construction: All aluminum with 1/4 thick circular walls for strength • Empty Weight: 800 lbs. • Height: 9' 3"; Width: 48"; Length: 48" • Circumference: 155" • Door Opening: 15" x 75.5" • Tank Access Door: 15" x 8" • 5000 BTU Air Conditioner (110 Volt): 19" x 15"; Inside Depth: 15" • Broan Heater with thermostat (1500 Watt) • 110 volt power connection • Marine grade door knob latch and lock with key entry option • 1.5" water fill with roof mounted whistle • Rear pump out access door for odor free pump out • Roof molded 75 gallon aluminum water tank • Floor molded 75 gallon aluminum odor free vented waste tank • Recommended uses of 10-15 people on average 40 hour work week • Check list posted inside dated and signed at each service call • Installed Headliner seat pad dispenser (optional)

**CALLAHEAD**<sup>\*</sup> Corporation is proud to present "**THE HEADMASTER**" yet another revolutionary state of the art product for the portable sanitation industry. **THE HEADMASTER** is a gravity fed portable toilet in which water flushes to a porcelain toilet bowl from a 75 gallon fresh water holding tank located at the top of the unit. The speedy connector waterline which runs from ceiling to floor creates a natural flow of fresh water through a 3" pipe directly to the porcelain toilet. The waste water is easily disposed into a 75 gallon waste water holding tank located at the bottom of the unit. **THE HEADMASTER** is entirely constructed of aluminum with 1/4 inch thick walls and circular design for superior strength. Its bright silver color creates the coolest possible look while using only the highest quality and cleanest materials available. **THE HEADMASTER** comes fully equipped with both an air conditioner and thermostat heater to keep the unit comfortable all year round. There is no product in the country of its kind and its patent pending design was created "To Develop and Evolve a Human Necessity" exclusively by **CALLAHEAD**\* Corporation.