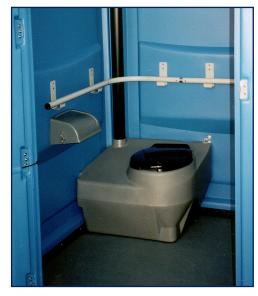

## The Handicap Toilet

## **DESIGN FEATURES**

- High Strength Polyethylene
- Completely Weather Tight
- Spacious Interior
- Well Ventilated
- No Odor Absorption
- Indoor and Outdoor Locks
- Extra Wide Door for Accessibility
- Three Grab Rails
- Non Skid Floor

The HANDICAP TOILET is designed exclusively for the handicapped public, with an oversized door to accept any size wheel chair. The floor is flush with ground making easy wheel chair accessibility. Interior is large enough for a wheel chair to turn completely around 360<sup>0</sup>. Three large stainless steel grab rails are mounted on the walls to help with maneuverability and safety. An enormous amount of light flows through the translucent roof. The Call-A-Head Corporation believes this is the best handicapped toilet available in today's market and we are proud to offer it to the handicapped public.