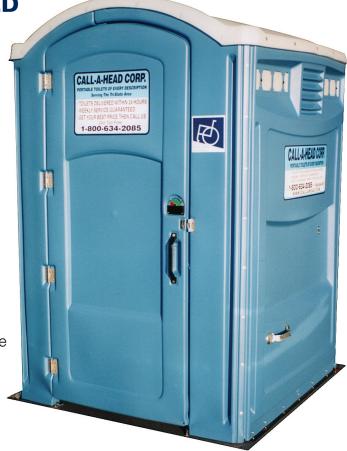

## The Handicap Toilet

## **RECOMMENDED USES**

- Fundraisers
- Outdoor Events
- Non Profit Events
- Carnivals
- Bazaars,
- Anywhere there is a public gathering the event coordinators must take the handicapped public into consideration.

## **PRODUCT SPECIFICATIONS**

- Construction Polyethylene
- Finish Textured Blue
- Floor Non Skid Polyethylene Translucent Roof
- Dimensions -62" x 62" x 85"
- Door Opening 36" x 74"
- Weight 250 Lbs.
- Tank volume 35 gallons