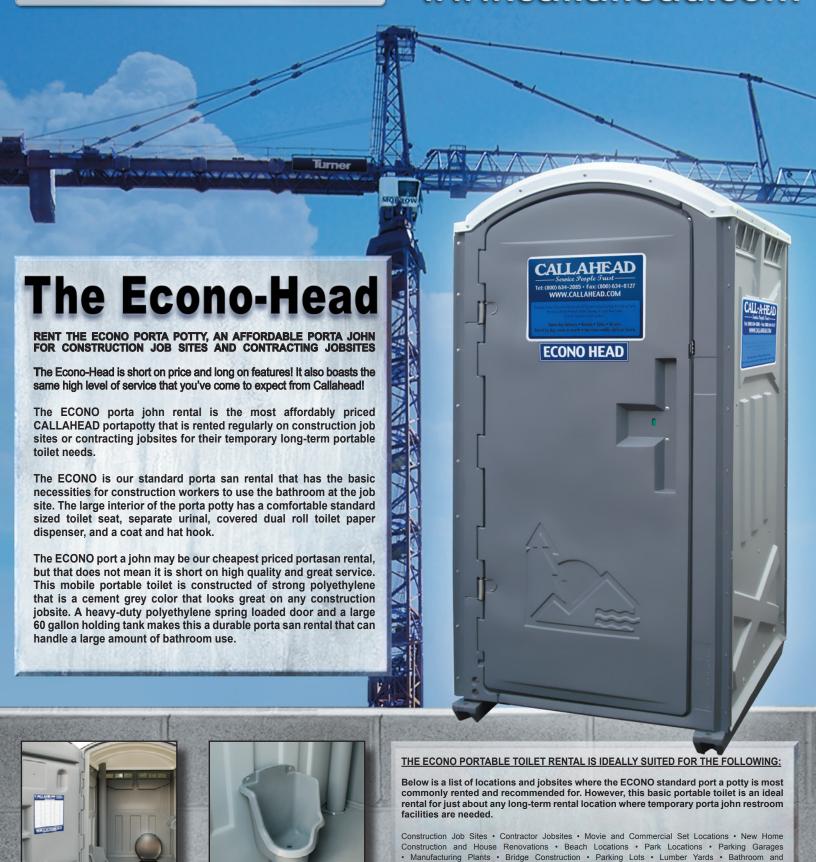

## Same Day Delivery · Rentals, Sales, Service · Rent it by Day, Week or Month Serviced Daily to Weekly, and Everything in Between

THE ECONO HEAD DESIGN FEATURES AND ACCESSORIES:

The following is a detailed list of the design features and accessories that come standard inside the ECONO portajohn rental. This traditional portable toilet has all the necessary features for public restroom use with the convenience of a fully mobile temporary portable toilet rental:

Door hasp • Coat & hat hook in the interior of the port a san • Dual roll covered paper holder filled with CALLAHEAD toilet paper • Separate urinal • Translucent roof for bright natural light • Elongated comfortable toilet seat • Occupancy Sign visible to others waiting to use the port a potty • Door is spring loaded self-closing twin sheet polyethylene • Interior lock on port a potty's door to ensure privacy • Portable toilet has excellent ventilation including lowered well vents and floor vents to eliminate odors • CALLAHEAD's classic navy blue signage on the exterior walls of the portable toilet emulating the highest quality of porta san rentals for your employees

THE LOW PRICED ECONO STANDARD PORT A JOHN has excellent ventilation, with both floor and ceiling vents to help with air circulation to eliminate any odor causing issues inside the portapotty. The smooth surfaced interior of the portable toilet allows for easy cleaning and also won't absorb any odors.

## THE ECONO PORT A POTTY DESIGN SPECIFICATIONS:

The following is the detailed design specifications for the ECONO port a john rental. If you have any additional questions regarding this portapotty's design specifications please contact us at 1-800-634-2085 to speak with a CALLAHEAD portable toilet specialist:

Portable Toilets Construction/Material - Polyethylene • Translucent Roof • Port a Potty's Weight - 200 lbs. • Exterior Height - 90" • Portapotty's Interior Height - 85" • Porta John's Base Dimensions 44" wide x 47" long • Portable Toilet's Door Height - 79" • Portable Restroom's Floor Space - 41" x 19" • Toilet Seat Height - 18.5" • Vent Stack - 4" PVC Plastic • Porta Potty's Holding Tank Total Volume - 60 Gallons • Color - Cement Grey and White