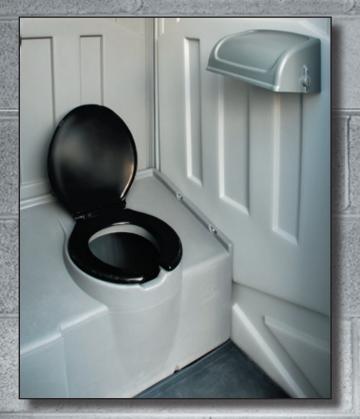

Door hasp • Coat & hat hook in the interior of the port a san • Dual roll covered paper holder filled with CALLAHEAD toilet paper • Separate urinal • Translucent roof for bright natural light • Elongated comfortable toilet seat • Occupancy Sign visible to others waiting to use the port a potty • Door is spring loaded self-closing twin sheet polyethylene • Interior lock on port a potty's door to ensure privacy • Portable toilet has excellent ventilation including lowered well vents and floor vents to eliminate odors • CALLAHEAD's classic navy blue signage on the exterior walls of the portable toilet emulating the highest quality of porta san rentals for your employees

THE LOW PRICED ECONO STANDARD PORT A JOHN has excellent ventilation, with both floor and ceiling vents to help with air circulation to eliminate any odor causing issues inside the portapotty. The smooth surfaced interior of the portable toilet allows for easy cleaning and also won't absorb any odors.