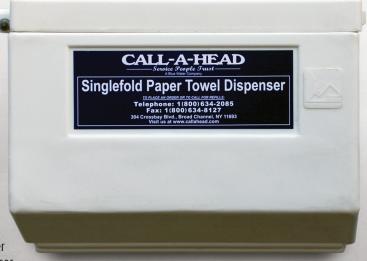

**DESIGN FEATURES:** Heavy duty thick polyethylene material which makes this dispenser indestructible. • Top cover closes securely over entire dispenser to conceal any moisture, germs or bacteria from entering and there is no contamination to the paper towels. • Stainless steel bolted hinge. • Single fold paper towels with easy access at the bottom to receive one towel at a time and the others won't fall out. • Maximizes your sanitation with 100% biodegradable disposable paper towels to accompany CALLAHEAD'S portable restrooms, antiseptic or soap dispensers. • Refilled and maintained by CALLAHEAD. • Available daily, weekly or monthly.

**DESIGN SPECIFICATIONS:** Height: 7.5" • Width: 12" • Depth: 6.5" • Width to Dispense towels: 9.25" • Color: White with navy blue signage • Material: Thick Polyethylene • Capacity: 250 single fold towels.