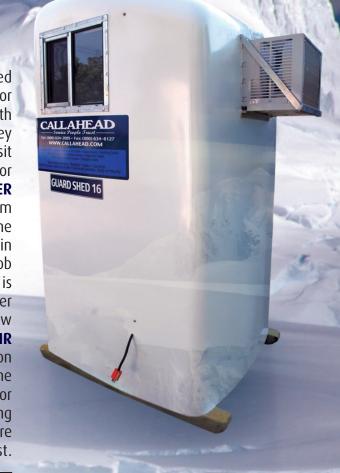

## Air Conditioner

Introduced to the Portable Sanitation Industry by CALLAHEAD

The CALLAHEAD Frigidaire AIR CONDITIONER is a recommended addition for comfort when using our Guard Shed, Portashed or Portahead. Whether utilized for a security guard, ticket booth or money collector your employee will appreciate the comfort they will receive during their call of duty. Often guards are forced to sit outside their quard sheds due to discomfort from heat or need for better air circulation. Adding the CALLAHEAD AIR CONDITIONER to your unit will eliminate guards or ticket booth attendants from sitting outside complaining which encourages a poor reflection of the employer. In addition, the AIR CONDITIONER will assist employers in retaining better and happier employees which means improved job site operation and accomplished workers. This 5,000 BTU system is equipped with thermostat, energy saver and fan modes so the user can adjust it to their ideal comfort level. Adjustable louvers also allow the user to direct the air flow towards or away from them. The AIR **CONDITIONER** is easily operated with push button or dial operation depending on the model installed. CALLAHEAD installs the AIR CONDITIONER directly into your Guard Shed, Portashed or Portahead and maintains the unit so you don't have to. Understanding the needs of our customers so they may worry less and produce more efficient job sites is what sets **CALLAHEAD** apart from the rest.

**SPECIFICATIONS:** Metal Frame • Color: Off White • BTU's: 5,000 • Width: 16" • Height: 12" • Depth: 12" • 120 Volt

**RECOMMENDED USE INSIDE:** Guard Sheds • Portasheds • Portaheads CALLAHEAD is always upgrading our equipment and systems so air conditioner models may vary.