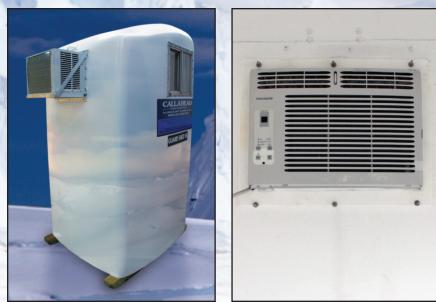

## Air Conditioner

Introduced to the Portable Sanitation Industry by CALLAHEAD

The CALLAHEAD Frigidaire AIR CONDITIONER is a recommended addition for comfort when using our Guard Shed, Portashed or Portahead. Whether utilized for a security guard, ticket booth or money collector your employee will appreciate the comfort they will receive during their call of duty. Often guards are forced to sit outside their quard sheds due to discomfort from heat or need for better air circulation. Adding the CALLAHEAD AIR CONDITIONER to your unit will eliminate guards or ticket booth attendants from sitting outside complaining which encourages a poor reflection of the employer. In addition, the AIR CONDITIONER will assist employers in retaining better and happier employees which means improved job site operation and accomplished workers. This 5,000 BTU system is equipped with thermostat, energy saver and fan modes so the user can adjust it to their ideal comfort level. Adjustable louvers also allow the user to direct the air flow towards or away from them. The AIR **CONDITIONER** is easily operated with push button or dial operation depending on the model installed. CALLAHEAD installs the AIR CONDITIONER directly into your Guard Shed, Portashed or Portahead and maintains the unit so you don't have to. Understanding the needs of our customers so they may worry less and produce more efficient job sites is what sets **CALLAHEAD** apart from the rest.

**DESIGN FEATURES:** Frigidaire made. • Can be used as a fan or air conditioner. • Cool Modes are low, medium and high. • Thermostat settings allow for temperature control and energy saver options. • Fan modes are low, medium and high for air circulation only. • Easy push button or dial operation. • Adjustable louvers for comfortable air flow. • Timer for automatic shut off.

**SPECIFICATIONS:** Metal Frame • Color: Off White • BTU's: 5,000 • Width: 16" • Height: 12" • Depth: 12" • 120 Volt

**RECOMMENDED USE INSIDE:** Guard Sheds • Portasheds • Portaheads CALLAHEAD is always upgrading our equipment and systems so air conditioner models may vary.