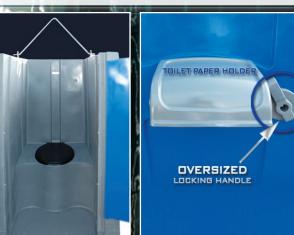

#### **DESIGN FEATURES:**

Attractive Grey Polyethylene Finish • Attractive Blue Polyethylene Privacy Door • Exterior Urinal Located In Rear Of Unit • Standard Size Toilet Seat With Smooth Easy To Clean Surfaces For Comfort • 4 Heavy Duty Casters (Wheels) To Maneuver Quickly And Easily • Lifting Bracket To Lift Unit On To Any Floor • 5 Exterior Handles For Easy Maneuverability. • Recommended Usage Is Up To 5 People On An Average 40 Hour Work Week

The HIGH-RISE HEAD is compact, yet it is a full service portable restroom, with a standard size toilet bowl, urinal, toilet paper dispenser and privacy door. Equipped with a lifting bracket, 4 heavy duty casters (wheels) and five handles, makes this porta potty easily moved to any location.